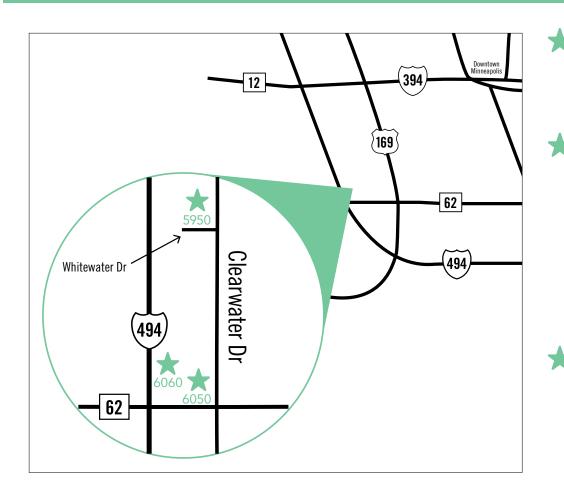

## Surgery and Imaging Center

6050 Clearwater Drive | Minnetonka, MN 55343

| Day Surgery Center, Suite 300        | 952-930-8600 |
|--------------------------------------|--------------|
| Diagnostic Imaging Center, Suite 400 | 952-930-8741 |

### Specialty Clinics

6060 Clearwater Drive | Minnetonka, MN 55343

| ENT and Facial Plastic Surgery, Suite 100 | 612-874-1292 |
|-------------------------------------------|--------------|
| The Children's Heart Clinic, Suite 220    | 612-813-8800 |
| Endocrine/Diabetes, Suite 220             | 651-220-6624 |
| Gender Health, Suite 220                  | 612-813-7950 |
| Gynecology, Suite 220                     | 651-220-5999 |
| Mental Health, Suite 220                  | 651-220-6720 |
| Neurosurgery, Suite 220                   | 651-220-5230 |
|                                           |              |

## **Rehabilitation Clinic**

5950 Clearwater Drive, Suite 500 Minnetonka, MN 55343 952-930-8630

MINNESOTA The Kid Experts

#### From the North via I-494

Drive Hwy 494 south to the Hwy 62 exit. Turn left at the end of the ramp to the second set of stoplights. Turn left at Clearwater Drive.

#### From the South via I-494

Drive Hwy 494 north to the Hwy 62 exit. Turn right at the end of the ramp to the first set of stoplights. Turn left at Clearwater Drive.

#### From the East via Hwy 62

Drive Hwy 62 west to Clearwater Drive, turn right.

For the 6050 and 6060 buildings, take the first entrance on left; the 5950 location is one block north, turn left onto Whitewater Drive and turn right into the first entrance.