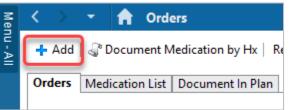

3. Click Add.

4. Click the dropdown arrow to the right of the Favorites star and select **Organize Favorites**.

Questions or need assistance? Call Children's IT Service Desk 24/7 at 952-992-5000 or 4-5000 internally Copyright © 2022 Children's Minnesota. All rights reserved. Some content is based on the intellectual property of Cerner Corporation and used with permission. All other trade names and registered trademarks are the property of their respective owners. This content is designed for general use with most patients; each clinician should use his or her own independent judgment to meet the needs of each individual patient. This content is not a substitute for professional medical advice, diagnosis, or treatment.