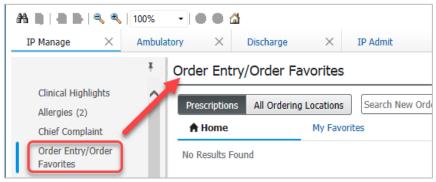

## **Creating Favorite Order Folders**

Create a Favorites folder to organize your commonly placed orders.

- 1. Open a patient chart.
- 2. Click on the **Order Entry/Order Favorites** component in the Workflow Summary and click on the **Order Entry/Order Favorites** header.