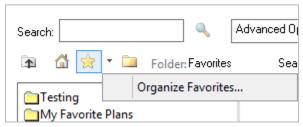

3. Click Add.

4. Click the dropdown arrow to the right of the Favorites star and select **Organize Favorites**.

Questions or need assistance? Call Children's IT Service Desk 24/7 at 952-992-5000 or 4-5000 internally Copyright © 2022 Children's Minnesota. All rights reserved. Some content is based on the intellectual property of Cerner Corporation and used with permission. All other trade names and registered trademarks are the property of their respective owners. This content is designed for general use with most patients; each clinician should use his or her own independent judgment to meet the needs of each individual patient. This content is not a substitute for professional medical advice, diagnosis, or treatment.