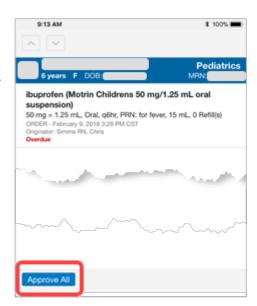

#### Results and Orders

- 1. Tap on the message field.
- 2. Review the Orders/Results.
- 3. Select **Approve All** at the bottom of the result or order. **Note**: Orders can't be cosigned/endorsed individually; you need to cosign/endorse all.