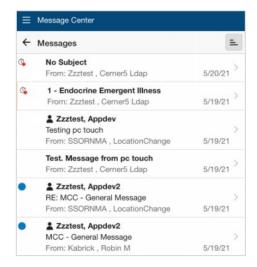

# PowerChart Touch Message Center User Guide

The PowerChart Touch Message Center mimics the desktop PowerChart Message Center.

Highlights of PowerChart Touch Message Center include:

- When there are unread messages, the folder displays in dark
- When messages are read, the folder displays in grey.
- When viewing messages within folders, unread messages display with a blue dot by the sender's name; the blue dot no longer displays when message is read.
- Dictate into general message if needed; the flame icon indicates where dictation is available.
- Available options include Reply, Send to Trash, Mark as Unread, CC.

## PowerChart Touch Message Center User Guide

2. To view messages, tap the message field to open the side view.

- 3. To open a patient's chart attached to the message, tap the blue banner bar.
- 4. Click the ellipses for available options i.e. **Reply**, **Reply All**, **Forward**, etc.