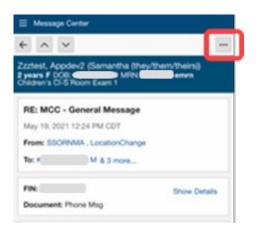

## PowerChart Touch Message Center User Guide

2. To view messages, tap the message field to open the side view.

- 3. To open a patient's chart attached to the message, tap the blue banner bar.
- 4. Click the ellipses for available options i.e. **Reply**, **Reply All**, **Forward**, etc.