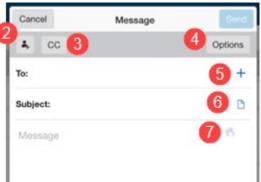

### Composing Messages

- 1. To compose a message, click on the compose icon located in the lower right corner of the main **Message Center** screen.
- 2. Tap the icon to associate a patient's chart to the message.
- 3. Tap **CC** to add recipients to copy on the message.
- 4. Tap **Options** to set a priority or due date.
- 5. Tap + to add recipients for the message.
- 6. Tap the folder icon to add message templates.
- 7. Tap the flame icon to dictate rather than type a message.