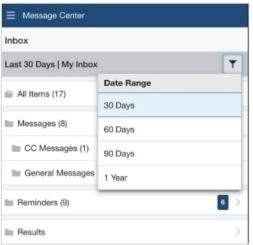

#### **Inbox**

The Inbox defaults to display the last 30 days of messages. You can also switch between inbox pools.

To change the date range, tap the filter icon select the appropriate date range. Messages within that range will display.