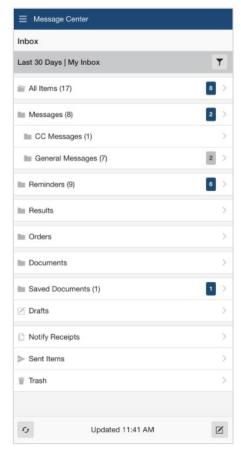

#### **Inbox**

The Inbox defaults to display the last 30 days of messages. You can also switch between inbox pools.

To change the date range, tap the filter icon select the appropriate date range. Messages within that range will display.