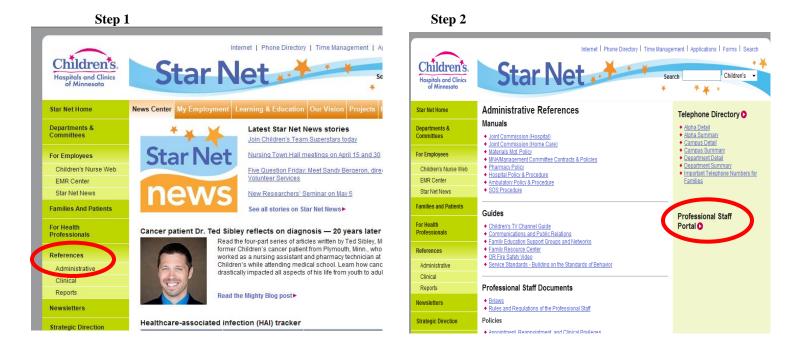

For **Internal** users, the portal access can be found in a link on the References section of the Administrative page on StarNet. Please use this link for the best access without technical issues.

For **External** users, the portal access can be found in the pink information bar at the top of the page under the heading Health Professionals.