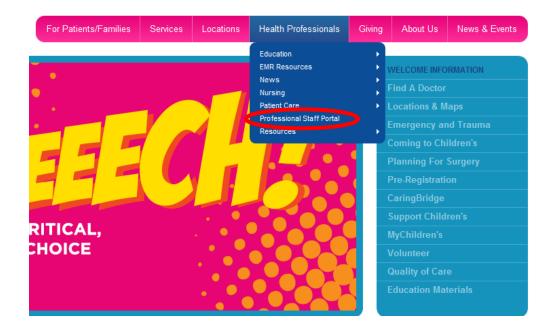

For **Internal** users, the portal access can be found in a link on the References section of the Administrative page on StarNet. Please use this link for the best access without technical issues.

For **External** users, the portal access can be found in the pink information bar at the top of the page under the heading Health Professionals.