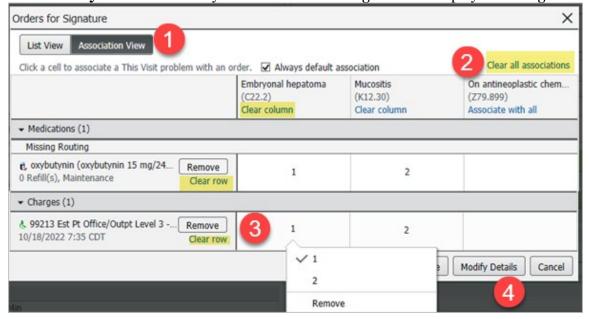

**Note**: The availability of auto association may vary with order types and maintenance of **This Visit** problems.

6. Click **Sign**.

If the **This Visit** problem association(s) should be modified:

- 1. Select **Association View** if association grid does not display.
- 2. To remove unwanted associations, select one of the *Clear* options: **Clear all associations, Clear column,** or **Clear row**.
- 3. Click a cell to select a different priority or remove the association.
- 4. Click **Modify Details** to modify the order and add diagnosis not displayed in the grid.