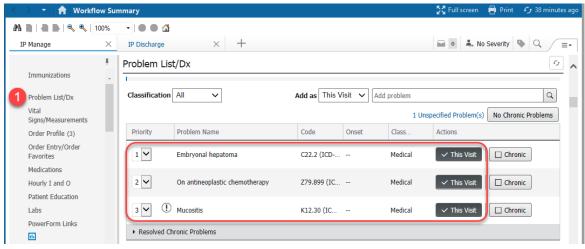

### Diagnosis Association from the Workflow Summary

To complete Diagnosis Association for individual orders requiring a diagnosis, follow the steps below.

 In the Workflow Summary, navigate to the **Problem List/Dx** component to add and prioritize **This Visit** problems.

**Note**: Designating and prioritizing **This Visit** problems prior to placing orders makes it easier to assign a diagnosis.

- 2. Navigate to the **Order Entry/Order Favorites** or the **New Order Entry** component.
- 3. Search for and select the appropriate order(s).
- 4. Click the **Orders for Signature** icon.