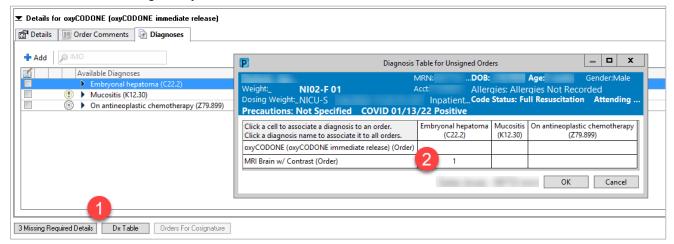

# Associating Diagnoses to Multiple Orders with the Diagnosis Table

- 1. Click the **Dx Table** to open the **Diagnosis Table for Unsigned Orders**.
- Click a cell to select a priority or remove an association.