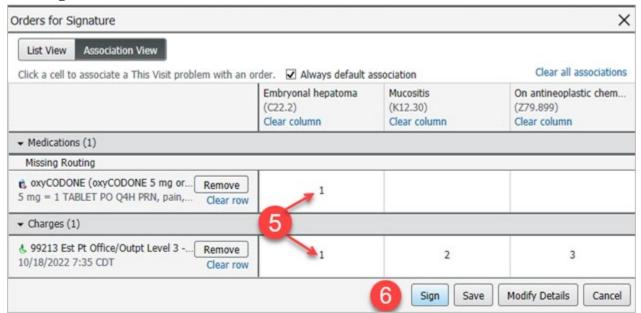

#### **Diagnosis Association for Orders**

5. Click a cell to associate a **This Visit** problem with an order. Selecting multiple cells will associate more than one **This Visit** problems with an order.

**Note**: The availability of auto association may vary with order types and maintenance of **This Visit** problems.

6. Click **Sign**.

If the **This Visit** problem association(s) should be modified:

- 1. Select **Association View** if association grid does not display.
- 2. To remove unwanted associations, select one of the *Clear* options: **Clear all associations, Clear column,** or **Clear row**.
- 3. Click a cell to select a different priority or remove the association.
- 4. Click **Modify Details** to modify the order and add diagnosis not displayed in the grid.