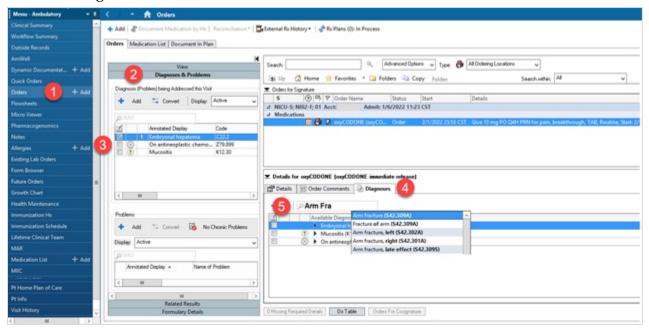

#### Diagnosis Association from the Orders Tab

- 1. From **Orders** on the Table of Contents Menu, click + **Add** to add an order.
- 2. Click **Diagnosis & Problems** to expand the section.
- 3. Check the box to select a diagnosis.
- 4. Select the diagnosis from the **Diagnosis** tab.
- Search for diagnosis.