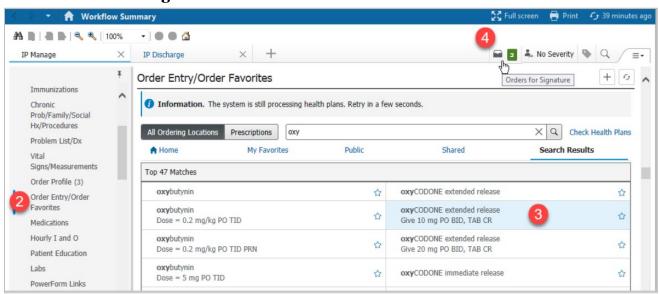

**Note**: Designating and prioritizing **This Visit** problems prior to placing orders makes it easier to assign a diagnosis.

- 2. Navigate to the **Order Entry/Order Favorites** or the **New Order Entry** component.
- 3. Search for and select the appropriate order(s).
- 4. Click the **Orders for Signature** icon.