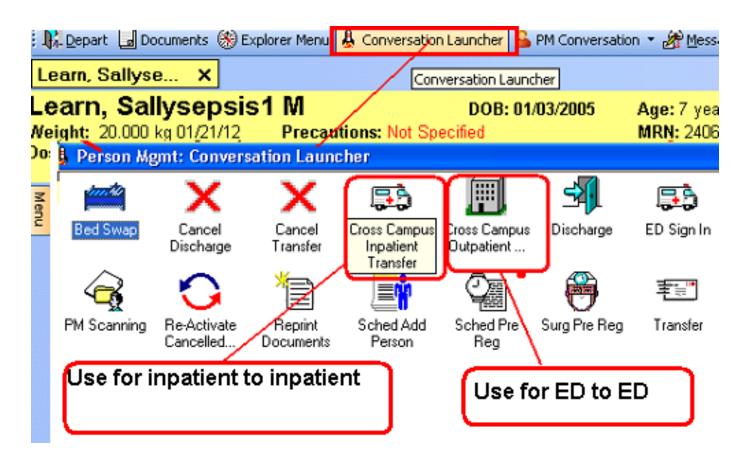

### Campus to Campus Transfer



**Sending Provider** arranges Transfer with **Receiving Provider** 

**Sending Provider**enters Transfer Patient Order



## Sending RN:

• Reviews Transfer orders

• Documents in IView Transfer Band/Powerform

Phone report to Receiving RN

#### Sending UOC/ Charge RN

#### As Patient Leaves/Use Conversation Launcher to Transfer





#### **Receiving Provider**



• Re-enter all Orders

• Sign Orders ONLY when Banner Bar displays New Location

# Receiving Provider:



- Conducts Med Reconciliation
- Change filter to All Inactive Orders 1 Day Back to view previous Orders
- COPY previous orders as needed
- Select appropriate orders, Right-click, Select Copy
- Sign after NEW Location's on Banner Bar



## Receiving Provider:

- Can PLAN a New Power Plan
- Initiate/Sign New Power Plan only after the patient New Location displays on the Banner Bar



# Receiving Provider:

- Conducts Med Reconcilitation
- Can **PLAN** a new Power Plan
- Initiate/Sign ONLY after the Banner Bar displays the New Location

## Receiving Nurse:



- Receives Patient
- Completes Nurse Review
- Reviews existing Nursing Plans of Care
  - Goals &