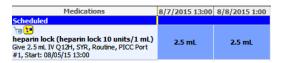

Order sentence details display (based on type of vascular devices & for specific ports as appropriate)

For patient weight greater than 7.5 kg the filtered order sentence will auto display the volume of

2.5ml

 For patient weight less than or equal to 7.5 kg select the order sentence from the drop down.

Orders then display on the MAR as scheduled & PRN