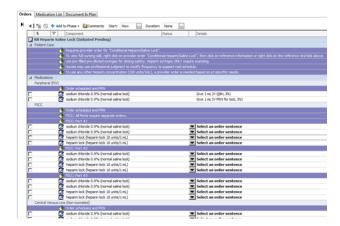

## RN Heparin Saline Lock Order Changes 8/11/2015

- Add the RN Heparin Saline Lock Power Plan to your Favorites
  - Replaces: RN Heparin Saline Flush and Lock Orders
  - "Flush" has been removed from title
  - Orders now in Power Plan format
- References have been added to help guide the nurse when placing orders