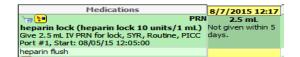

Order sentence details display (based on type of vascular devices & for specific ports as appropriate)

For patient weight greater than 7.5 kg the filtered order sentence will auto display the volume of

2.5ml

 For patient weight less than or equal to 7.5 kg select the order sentence from the drop down.

Orders then display on the MAR as scheduled & PRN