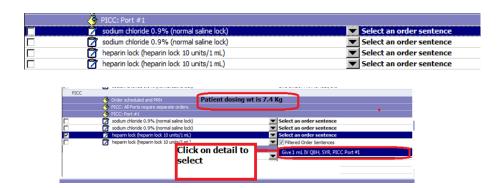

Order sentence details display (based on type of vascular devices & for specific ports as appropriate)

For patient weight greater than 7.5 kg the filtered order sentence will auto display the volume of

2.5ml

 For patient weight less than or equal to 7.5 kg select the order sentence from the drop down.

Orders then display on the MAR as scheduled & PRN