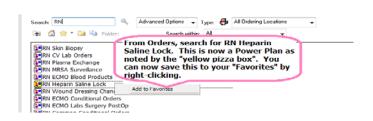

## RN Heparin Saline Lock Order Changes 8/11/2015

- Add the RN Heparin Saline Lock Power Plan to your Favorites
  - Replaces: RN Heparin Saline Flush and Lock Orders
  - "Flush" has been removed from title
  - Orders now in Power Plan format
- References have been added to help guide the nurse when placing orders