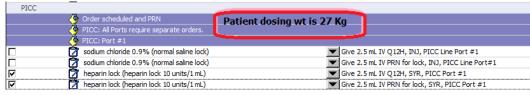

Order sentence details display (based on type of vascular devices & for specific ports as appropriate)

For patient weight greater than 7.5 kg the filtered order sentence will auto display the volume of

2.5ml

 For patient weight less than or equal to 7.5 kg select the order sentence from the drop down.

Orders then display on the MAR as scheduled & PRN