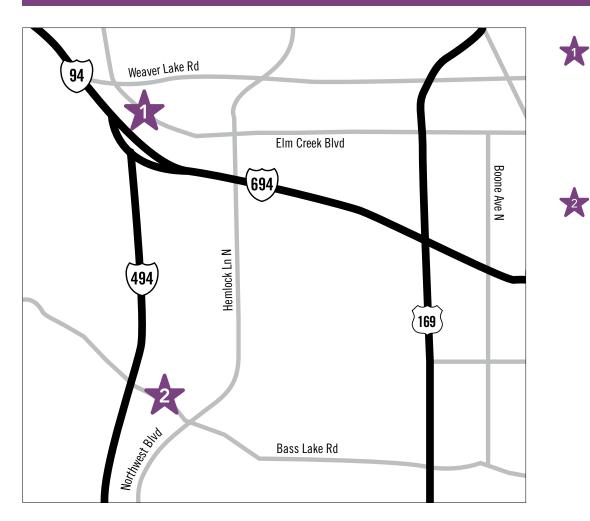

## Getting to Children's Minnesota **MAPLE GROVE SPECIALTY CENTERS**

To learn more about all Children's Minnesota locations, including primary and specialty care clinics, and The Mother Baby Centers, visit **childrensMN.org/locations-all**.

| (Elm Creek Blvd)<br>7767 Elm Creek Boulevard<br>Maple Grove, MN 55434 |              |
|-----------------------------------------------------------------------|--------------|
| Endocrinology and Diabetes, Suite 301                                 | 651-220-6624 |
| Rehabilitation, Suite 300                                             | 763-416-8700 |

Children's Minnesota Specialty Center - Maple Grove

Children's Minnesota Primary Care and Specialty Center – Maple Grove (Bass Lake Road) Bass Lake Center 12720 Bass Lake Road Maple Grove, MN 55369